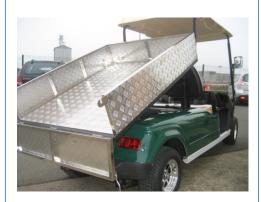

## ELITE LWB 2 SEAT LONG TRAY UTILITY WITH HYDRAULIC LIFT

- ✓ Multi-Purpose Vehicle
- ✓ Environmentally Sustainable
- ✓ Premium 3 Year Warranty
- ✓ National Service Support
- ✓ Hydraulic Tipping Feature

- ✓ Packed with Plenty of Features
- ✓ On Board Smart Charger
- ✓ Alloy Wheels
- ✓ Head / Tail Lights & Blinkers
- ✓ A Great Range of Accessories