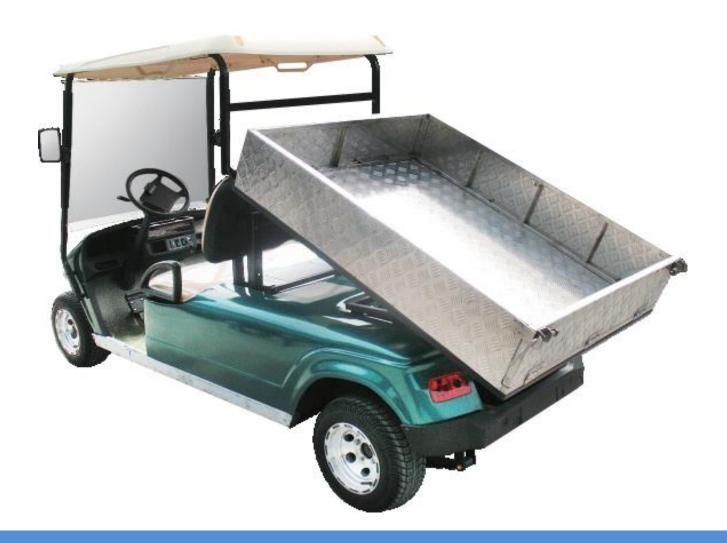

## ELITE LWB 2 SEAT LONG TRAY UTILITY WITH HYDRAULIC LIFT

- ✓ Multi-Purpose Vehicle
- ✓ Environmentally Sustainable
- ✓ Premium 3 Year Warranty
- ✓ National Service Support
- ✓ Hydraulic Tipping Feature

- ✓ Packed with Plenty of Features
- ✓ On Board Smart Charger
- ✓ Alloy Wheels
- ✓ Head / Tail Lights & Blinkers
- ✓ A Great Range of Accessories