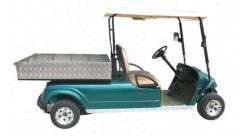

## ELITE LWB 2 SEAT LONG TRAY UTILITY WITH HYDRAULIC LIFT

- ✓ Multi-Purpose Vehicle
- ✓ Environmentally Sustainable
- ✓ Premium 3 Year Warranty
- ✓ National Service Support
- ✓ Hydraulic Tipping Feature

- ✓ Packed with Plenty of Features
- ✓ On Board Smart Charger
- ✓ Alloy Wheels
- ✓ Head / Tail Lights & Blinkers
- ✓ A Great Range of Accessories