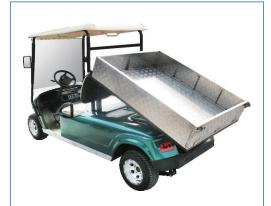

## ELITE LWB 2 SEAT LONG TRAY UTILITY WITH HYDRAULIC LIFT

- ✓ Multi-Purpose Vehicle
- ✓ Environmentally Sustainable
- ✓ Premium 3 Year Warranty
- ✓ National Service Support
- ✓ Hydraulic Tipping Feature

- ✓ Packed with Plenty of Features
- ✓ On Board Smart Charger
- ✓ Alloy Wheels
- ✓ Head / Tail Lights & Blinkers
- ✓ A Great Range of Accessories